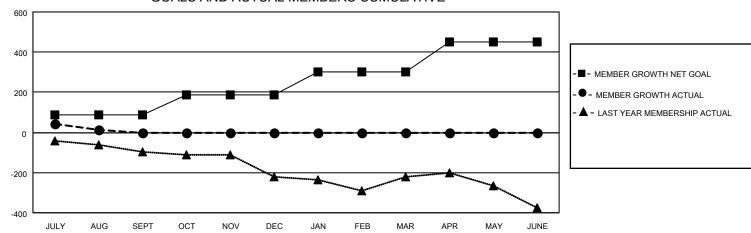

## GOALS AND ACTUAL MEMBERS CUMULATIVE

| DROPPED CLUBS: 2 |     | 83 CLUBS OF 372 ADDED 1 OR<br>MORE NEW MEMBERS | GENDER DISTRIBUTION                |                |
|------------------|-----|------------------------------------------------|------------------------------------|----------------|
|                  |     |                                                | MALE                               | 6,324 (66.35%) |
|                  |     |                                                | FEMALE                             | 3,207 (33.65%) |
| DROPPED MEMBERS  |     |                                                | NON BINARY                         | 0 (0.00%)      |
| DECEASED         | 27  | F                                              | PREFER NOT TO ANSWER               | 0 (0.00%)      |
| CLUB CANCELLED   | 27  |                                                | TOTAL FAMILY UNIT MEMBERS          | 1,931          |
| OTHER            | 126 | CLICK HERE FOR CUMULATIVE                      | TOTAL PAIVILT UNIT WEWBERS         | 1,951          |
| TOTAL            | 180 | MEMBERSHIP DATA                                | FAMILY MEMBERS PAYING HALI<br>DUES | 988            |

| Members               |                                             |        |               |              |                       |  |  |  |  |  |
|-----------------------|---------------------------------------------|--------|---------------|--------------|-----------------------|--|--|--|--|--|
| RESULTS FOR 2021-2022 |                                             |        |               |              |                       |  |  |  |  |  |
| l                     | QUARTER                                     | МЕМВ   | ER GROWTH NET | MEMBER GROWT | H DROPPED             |  |  |  |  |  |
| l                     |                                             | J      | GOAL          | ACTUAL       | MEMBERS ACTUAL        |  |  |  |  |  |
| l                     |                                             |        |               |              | (including transfers) |  |  |  |  |  |
| l                     | JULY/AUG/SEPT<br>OCT/NOV/DEC<br>JAN/FEB/MAR |        | 87            | 255          | 180                   |  |  |  |  |  |
| l                     |                                             |        | 102           | 0            | 0                     |  |  |  |  |  |
| l                     |                                             |        | 112           | 0            | 0                     |  |  |  |  |  |
| l                     | APR/MAY/JUI                                 | NE 148 |               | 0            | 0                     |  |  |  |  |  |
|                       |                                             |        |               |              |                       |  |  |  |  |  |