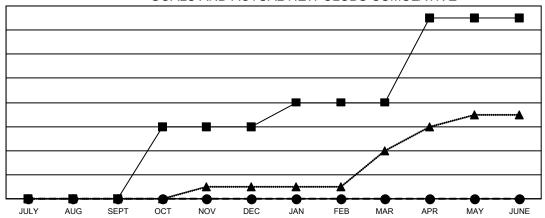

## GOALS AND ACTUAL NEW CLUBS CUMULATIVE

■- CURRENT YEAR GOALS FOR NEW CLUBS

- ● - CURRENT YEAR ACTUAL NEW CLUBS

▲ - LAST YEAR ACTUAL NEW CLUBS

## Multiple District 11

**LOCATION: MICHIGAN** 

| Clubs                 |               |           |               |  |  |  |  |  |
|-----------------------|---------------|-----------|---------------|--|--|--|--|--|
| RESULTS FOR 2021-2022 |               |           |               |  |  |  |  |  |
| QUARTER               | NEW CLUB GOAL | NEW CLUBS | DROPPED CLUBS |  |  |  |  |  |
| JULY/AUG/SEPT         | 0             | 0         | 2             |  |  |  |  |  |
| OCT/NOV/DEC           | 6             | 0         | 0             |  |  |  |  |  |
| JAN/FEB/MAR           | 2             | 0         | 0             |  |  |  |  |  |
| APR/MAY/JUNE          | 7             | 0         | 0             |  |  |  |  |  |